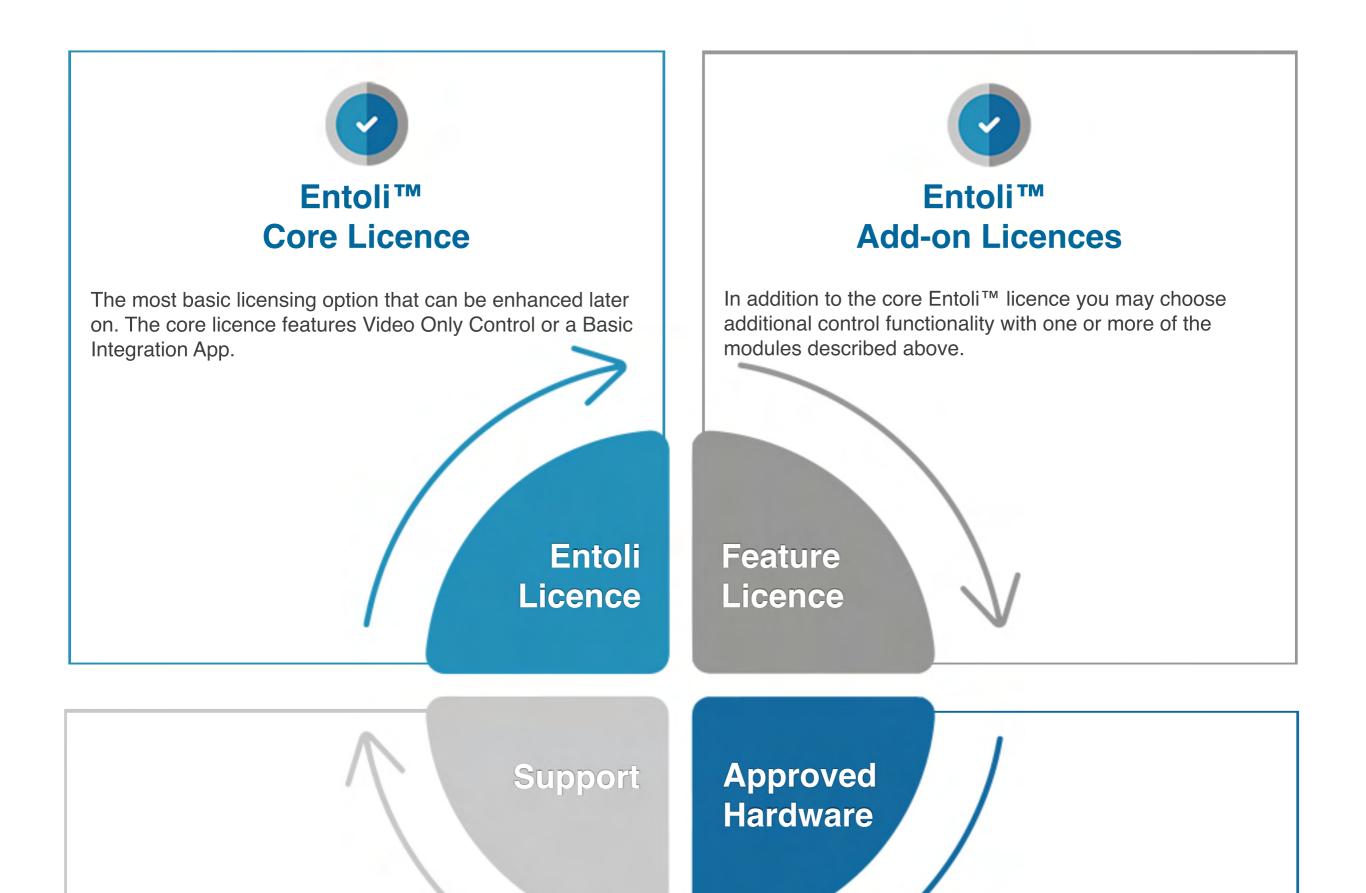

# The Components of the Entoli™ Offering

### Entoli<sup>™</sup> Medical Controller

How are we going to work together?

Entoli<sup>™</sup> has a tiered partnership structure to help you easily decide on the level of engagement you would like from us. From supply-only to full support, we can assist you in delivering successful projects that will delight your medical end users.