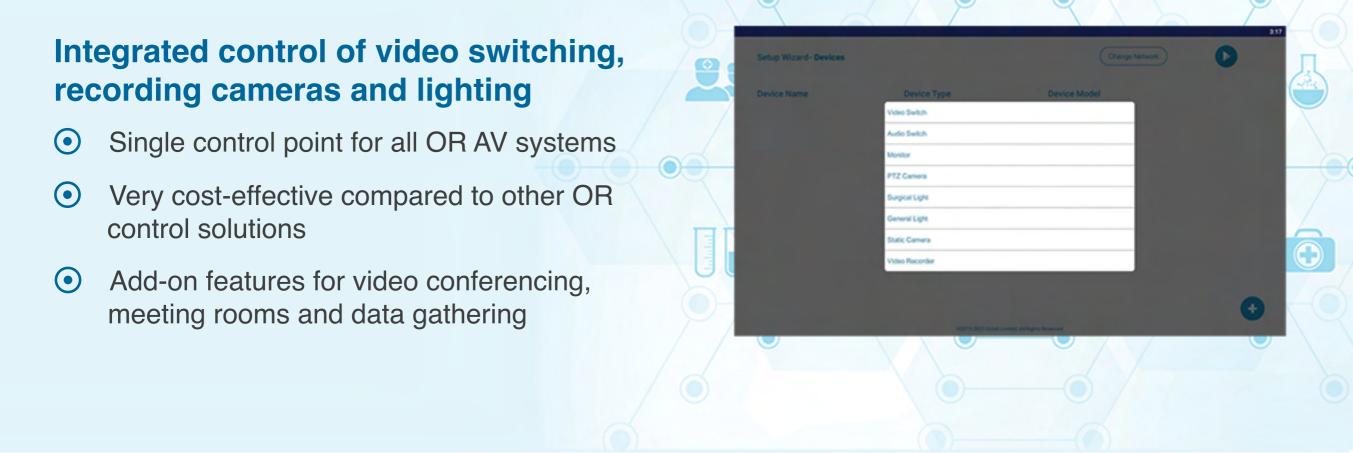

#### Little to no effort to set up once the hardware is connected

- $\odot$ Standard wizard-driven application
- $\odot$ No server setup required for processing
- $\bigcirc$ Get started in 3-4 steps

- control solutions
- $\bigcirc$ Add-on features for video conferencing,